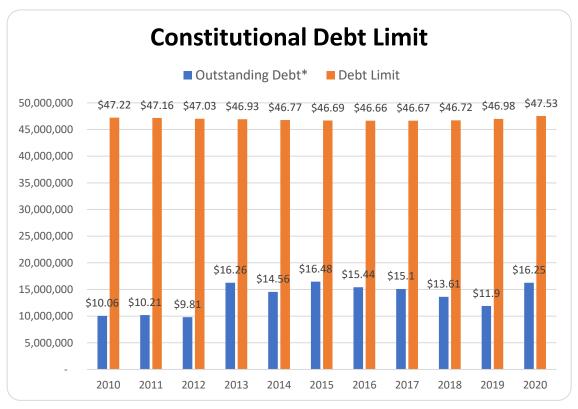

Jamestown's 2021 Executive tax levy is 97.53% of its taxing power.

<sup>\*</sup>Represents portion of Tax Levy subject to Tax Limit

| Constitutional Debt Limit History |                                 |                             |  |  |  |  |  |  |
|-----------------------------------|---------------------------------|-----------------------------|--|--|--|--|--|--|
|                                   | Outstanding Debt* (in Millions) | Debt Limit<br>(in Millions) |  |  |  |  |  |  |
| 2010                              | \$10.06                         | \$47.22                     |  |  |  |  |  |  |
| 2011                              | \$10.21                         | \$47.16                     |  |  |  |  |  |  |
| 2012                              | \$9.81                          | \$47.03                     |  |  |  |  |  |  |
| 2013                              | \$16.26                         | \$46.93                     |  |  |  |  |  |  |
| 2014                              | \$14.56                         | \$46.77                     |  |  |  |  |  |  |
| 2015                              | \$16.48                         | \$46.69                     |  |  |  |  |  |  |
| 2016                              | \$15.44                         | \$46.66                     |  |  |  |  |  |  |
| 2017                              | \$15.1                          | \$46.67                     |  |  |  |  |  |  |
| 2018                              | \$13.61                         | \$46.72                     |  |  |  |  |  |  |
| 2019                              | \$11.9                          | \$46.98                     |  |  |  |  |  |  |
| 2020                              | \$16.25                         | \$47.53                     |  |  |  |  |  |  |

Jamestown's 2020 Debt Limit is 34.18% of its taxing power.

<sup>\*</sup>Represents portion of outstanding debt subject to debt limit