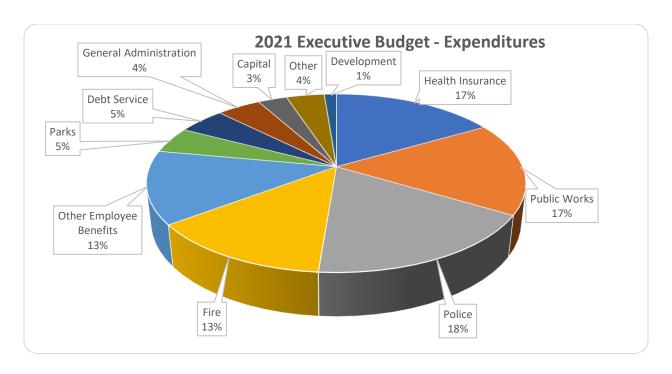

| 2021 Executive Budget Appropriation Summary (\$ in Millions) |              |                |    |        |  |  |  |  |  |
|--------------------------------------------------------------|--------------|----------------|----|--------|--|--|--|--|--|
|                                                              | 2020 Adopted | 2021 Executive |    | Change |  |  |  |  |  |
| Health Insurance                                             | \$6.96       | \$5.81         | \$ | (1.15) |  |  |  |  |  |
| Public Works                                                 | \$6.04       | \$5.9          | \$ | (0.14) |  |  |  |  |  |
| Police                                                       | \$5.87       | \$6.16         | \$ | 0.29   |  |  |  |  |  |
| Fire                                                         | \$4.85       | \$4.69         | \$ | (0.16) |  |  |  |  |  |
| Other Employee Benefits                                      | \$4.75       | \$4.61         | \$ | (0.14) |  |  |  |  |  |
| Parks                                                        | \$1.76       | \$1.66         | \$ | (0.10) |  |  |  |  |  |
| Debt Service                                                 | \$1.63       | \$1.67         | \$ | 0.04   |  |  |  |  |  |
| General Administration                                       | \$1.53       | \$1.56         | \$ | 0.02   |  |  |  |  |  |
| Capital                                                      | \$1.26       | \$1.03         | \$ | (0.23) |  |  |  |  |  |
| Other                                                        | \$1.45       | \$1.35         | \$ | (0.11) |  |  |  |  |  |
| Development                                                  | \$.42        | \$.43          | \$ | 0.01   |  |  |  |  |  |
| Total Appropriations                                         | \$36.52      | \$34.86        | \$ | (1.66) |  |  |  |  |  |