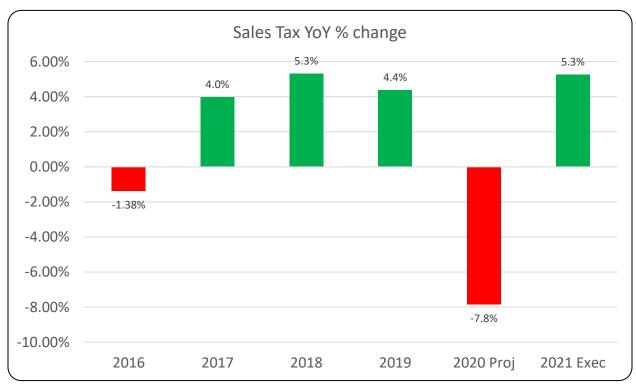

<u>Sales Tax</u>: Sales tax is projected at \$6.51 million, which is an increase from the latest 2020 projection by \$325 thousand or 5.3%. The 2021 projection is slightly ahead of 2018 (\$79 thousand or 1.2%) but as compared to 2019, is down \$200 thousand or 3.0%.