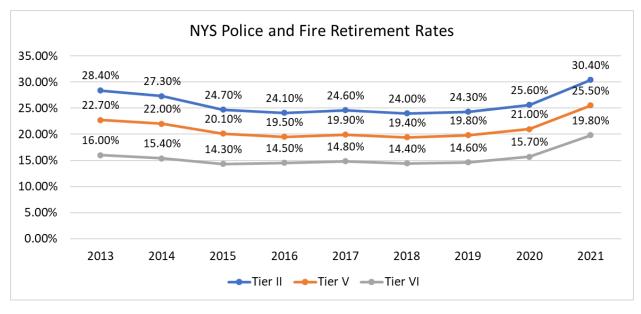

#### 4. Controlling Costs and Responsible Budgeting

In light of a difficult year, we must focus on how to allocate taxpayer funds responsibly and look for cost controlling any way we can. The Office of the State Comptroller (OSC) has notified the City that pension contribution rates will increase significantly by 14% for staff and 22% for police and fire. We propose to address this by accessing some of the lowest interest rates in years and amortizing a portion of next year's pension costs for all employees. By taking this action, it will free up \$368,000 in additional monies, which will go into an increased contingency fund, raised from \$375,000 to \$575,000, and help to balance the budget. This will bring Jamestown more in line with OSC guidelines and will help prevent departments from fighting over limited contingency funds. In addition, lack of clarity of State funding going into 2021 requires a hard look at all capital projects. Due to this, the budget provides funding for limited capital projects, but funds only the most needed and immediate projects.