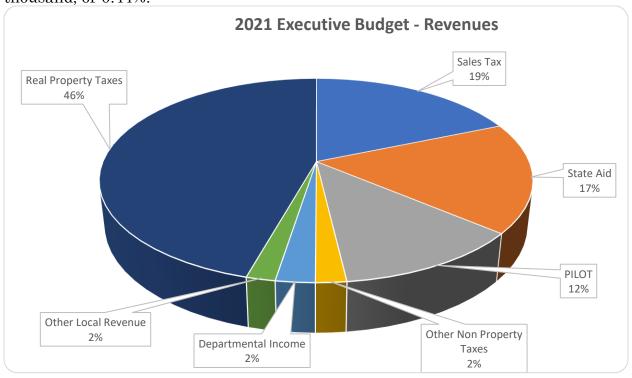

The 2021 Executive Budget estimates a total of \$6.35 million in local/other miscellaneous revenues for Fiscal Year 2021. This is an increase of \$579 thousand over the 2020 projected revenues and a decrease of \$265 thousand below the 2020 adopted budget. Sales tax is projected at \$6.51 million while total state aid is projected to decrease 20% at \$6.09 million (including an additional \$1 million grant from the State for FY 2021). The 2021 Executive Budget calls for \$15.92 million to be raised through real property taxes, which represents a decrease from 2020 of \$70 thousand, or 0.44%.

| 2021 Executive Budget Revenue Summary (\$ in Millions) |              |                |    |        |  |  |  |  |  |
|--------------------------------------------------------|--------------|----------------|----|--------|--|--|--|--|--|
|                                                        | 2020 Adopted | 2021 Executive |    | Change |  |  |  |  |  |
| Sales Tax                                              | \$6.5        | \$6.51         | \$ | 0.01   |  |  |  |  |  |
| State Aid                                              | \$7.42       | \$6.09         | \$ | (1.33) |  |  |  |  |  |
| PILOT                                                  | \$4.3        | \$4.18         | \$ | (0.12) |  |  |  |  |  |
| Other Non Property Taxes                               | \$.72        | \$.67          | \$ | (0.05) |  |  |  |  |  |
| Departmental Income                                    | \$.75        | \$.86          | \$ | 0.11   |  |  |  |  |  |
| Other Local Revenue                                    | \$.85        | \$.64          | \$ | (0.21) |  |  |  |  |  |
| Sub-Total                                              | \$20.53      | \$18.95        | \$ | (1.59) |  |  |  |  |  |
|                                                        |              |                |    |        |  |  |  |  |  |
| Real Property Taxes                                    | \$15.98      | \$15.91        | \$ | (0.07) |  |  |  |  |  |
| Appropriated Fund Balance                              | \$.          | \$.            | \$ | -      |  |  |  |  |  |
| Total Revenue & Other Sources                          | \$36.52      | \$34.86        | \$ | (1.66) |  |  |  |  |  |