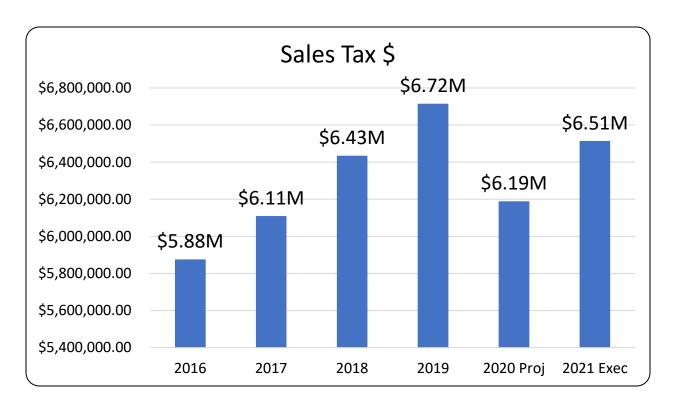

The 2021 Executive Budget estimates a total of \$6.35 million in local/other miscellaneous revenues for Fiscal Year 2021. This is an increase of \$579 thousand over the 2020 projected revenues and a decrease of \$265 thousand below the 2020 adopted budget. Sales tax is projected at \$6.51 million while total state aid is projected to decrease 20% at \$6.09 million (including an additional \$1 million grant from the State for FY 2021). The 2021 Executive Budget calls for \$15.92 million to be raised through real property taxes, which represents a decrease from 2020 of \$70 thousand, or 0.44%.

<u>Sales Tax</u>: Sales tax is projected at \$6.51 million, which is an increase from the latest 2020 projection by \$325 thousand or 5.3%. The 2021 projection is slightly ahead of 2018 (\$79 thousand or 1.2%) but as compared to 2019, is down \$200 thousand or 3.0%.