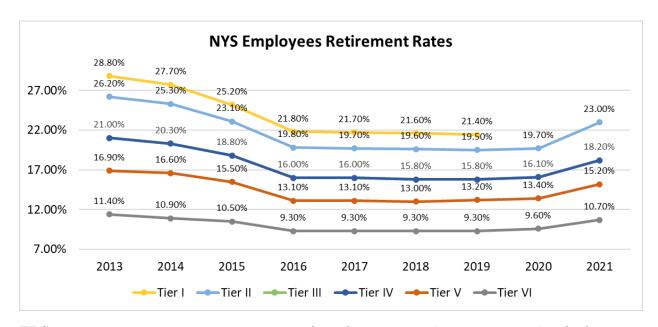

|                                |                            | 1,308                   | 443,533,174                         | 38.43                        |
| Total System I | Exemptions:                    |                            | 80                      | 7,209,742                           | 0.62                         |
| Totals:        |                                |                            | 1,388                   | 450,742,916                         | 39.06                        |

Values have been equalized using the Uniform Percentage of Value. The Exempt amounts do not take into consideration, payments in lieu of taxes or other payments for municipal services.

Amount, if any, attributable to payments in lieu of taxes:

### **Retirement Contribution Rates**



ERS pension rates increasing an average of 210 basis points (17.1% vs 15.0%), which equates to a <u>14% increase</u> for FY 2021.



PFRS pension rates increasing an average of 450 basis points (25.2% vs 20.8%), which equates to a **22% increase** for FY2021.

# **Healthcare Cost Summary**

|                          | Health Insurance |             |    |              |    |               | Dental Insu |    | Contribution Percentage |    |               |    |                 |           |        |        |        |
|--------------------------|------------------|-------------|----|--------------|----|---------------|-------------|----|-------------------------|----|---------------|----|-----------------|-----------|--------|--------|--------|
| Union                    |