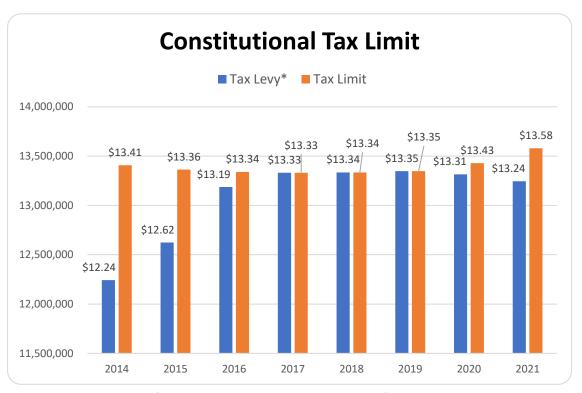

| Constitutional Tax Limit History |                         |                            |  |  |  |  |  |  |  |
|----------------------------------|-------------------------|----------------------------|--|--|--|--|--|--|--|
|                                  | Tax Levy* (in Millions) | Tax Limit<br>(in Millions) |  |  |  |  |  |  |  |
| 2014                             | \$12.24                 | \$13.41                    |  |  |  |  |  |  |  |
| 2015                             | \$12.62                 | \$13.36                    |  |  |  |  |  |  |  |
| 2016                             | \$13.19                 | \$13.34                    |  |  |  |  |  |  |  |
| 2017                             | \$13.33                 | \$13.33                    |  |  |  |  |  |  |  |
| 2018                             | \$13.34                 | \$13.34                    |  |  |  |  |  |  |  |
| 2019                             | \$13.35                 | \$13.35                    |  |  |  |  |  |  |  |
| 2020                             | \$13.31                 | \$13.43                    |  |  |  |  |  |  |  |
| 2021                             | \$13.24                 | \$13.58                    |  |  |  |  |  |  |  |

Jamestown's 2021 Executive tax levy is 97.53% of its taxing power.

<sup>\*</sup>Represents portion of Tax Levy subject to Tax Limit

| Constitutional Debt Limit History |                                 |                             |  |  |  |  |  |  |
|-----------------------------------|---------------------------------|-----------------------------|--|--|--|--|--|--|
|                                   | Outstanding Debt* (in Millions) | Debt Limit<br>(in Millions) |  |  |  |  |  |  |
| 2010                              | \$10.06                         | \$47.22                     |  |  |  |  |  |  |
| 2011                              | \$10.21                         | \$47.16                     |  |  |  |  |  |  |
| 2012                              | \$9.81                          | \$47.03                     |  |  |  |  |  |  |
| 2013                              | \$16.26                         | \$46.93                     |  |  |  |  |  |  |
| 2014                              | \$14.56                         | \$46.77                     |  |  |  |  |  |  |
| 2015                              | \$16.48                         | \$46.69                     |  |  |  |  |  |  |
| 2016                              | \$15.44                         | \$46.66                     |  |  |  |  |  |  |
| 2017                              | \$15.1                          | \$46.67                     |  |  |  |  |  |  |
| 2018                              | \$13.61                         | \$46.72                     |  |  |  |  |  |  |
| 2019                              | \$11.9                          | \$46.98                     |  |  |  |  |  |  |
| 2020                              | \$16.25                         | \$47.53                     |  |  |  |  |  |  |